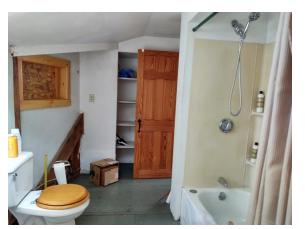

LAKES REGION of NH: Spacious craftsman-built c1986 3-Bath/2+Bedroom home offering complete PRIVACY in the middle of 32 rolling ACRES. Enjoy nearly all-day sun from the deck (with a glimpse of nearby Moose Mountain) or the terraced front lawn under a gorgeous shade tree over-looking your own pastures ...where Hereford cattle once grazed & are now frequented by wild turkeys, deer, etc. While the house can be described as a bit quirky and in need of more finish work and some repairs, it can also be described as attractive, charming, distinct & full of potential! It clearly fits its setting, appears to have been well-built with much on-site-harvested timber & the lot also offers unlimited Solar-energy potential. The semi-retired couple who loved it as their year-round home for the last 18 years, brought in electricity in 2004 and made several c2018-2021 improvements including all-metal roofing, vinyl shake siding, new skylights, 2 Rinnai heaters and many new windows & doors. The house is currently livable w/a small kitchen w/well-used apartment-sized appliances (main kitchen is partially roughed-in). Scroll through the photos & note the special stonework, framing, octagonal spaces, wide board floors, natural light, etc. While the property is being offered "AS IS", the 3 baths, appliances, Rinnai heaters, pellet stoves, on -demand propane Generator (c2020) & water heater are all believed to be functional. Only a 1 hour drive North to the Mt Washington Valley or South to Portsmouth.

| ROOM TYPE       | DIMENSIONS     | LEVEL | ROOM TYPE | DIMENSIONS | LEVEL |
|-----------------|----------------|-------|-----------|------------|-------|
| Kitchen         | 11 x 8         | 1     |           |            |       |
| Living/Dining   | 38' x 14'      | 1     |           |            |       |
| Family Room     | 35 ft Octagon  | 1     |           |            |       |
| Primary Bedroom | 15' x 13'      | 2     |           |            |       |
| Bedroom         | 30 x 14        | 2     |           |            |       |
| Den             | 13 ft "cupola" | 3     |           |            |       |
| Rec Room        | 20 x 14        | 1     |           |            |       |
| Bath - Full     | 9 x 8          | 1     |           |            |       |
| Bath - 3/4      | 9 x 8          | 1     |           |            |       |
| Bath - Full     | 9 x 8          | 2     |           |            |       |