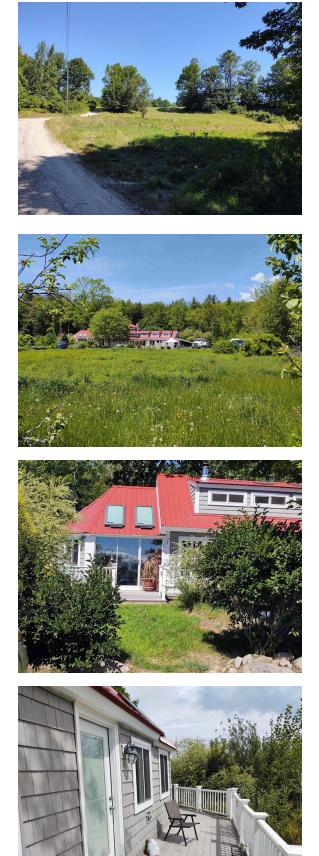

**Directions** Rte 16 to Rte 109E in Wakefield. Go 5 mi. to 3rd mailbox (#576) on R just before the Wolfeboro Town Line (8 mi. from Wolfeboro's historic Downtown on Lake Winnipesaukee). Drive up gravel (steep at first) driveway & through rolling pastures to red-roofed home on L, surrounded by the 32 Acres.

LAKES REGION of NH: Spacious craftsman-built c1986 3-Bath/2+Bedroom home offering complete PRIVACY in the middle of 32 rolling ACRES. Enjoy nearly all-day sun from the deck (with a glimpse of nearby Moose Mountain) or the terraced front lawn under a gorgeous shade tree over-looking your own pastures ...where Hereford cattle once grazed & are now frequented by wild turkeys, deer, etc. While the house can be described as a bit quirky and in need of more finish work and some repairs, it can also be described as attractive, charming, distinct & full of potential! It clearly fits its setting, appears to have been well-built with much on-site-harvested timber & the lot also offers unlimited Solar-energy potential. The semi-retired couple who loved it as their year-round home for the last 18 years, brought in electricity in 2004 and made several c2018-2021 improvements including all-metal roofing, vinyl shake siding, new skylights, 2 Rinnai heaters and many new windows & doors. The house is currently livable w/a small kitchen w/well-used apartment-sized appliances (main kitchen is partially roughed-in). Scroll through the photos & note the special stonework, framing, octagonal spaces, wide board floors, natural light, etc. While the property is being offered "AS IS", the 3 baths, appliances, Rinnai heaters, pellet stoves, on -demand propane Generator (c2020) & water heater are all believed to be functional. Only a 1 hour drive North to the Mt Washington Valley or South to Portsmouth.