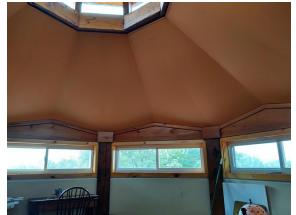

LAKES REGION of NH: Spacious craftsman-built c1986 3-Bath/2+Bedroom home offering complete PRIVACY in the middle of 32 rolling ACRES. Enjoy nearly all-day sun from the deck (with a glimpse of nearby Moose Mountain) or the terraced front lawn under a gorgeous shade tree over-looking your own pastures ...where Hereford cattle once grazed & are now frequented by wild turkeys, deer, etc. While the house can be described as a bit quirky and in need of more finish work and some repairs, it can also be described as attractive, charming, distinct & full of potential! It clearly fits its setting, appears to have been well-built with much on-site-harvested timber & the lot also offers unlimited Solar-energy potential. The semi-retired couple who loved it as their year-round home for the last 18 years, brought in electricity in 2004 and made several c2018-2021 improvements including all-metal roofing, vinyl shake siding, new skylights, 2 Rinnai heaters and many new windows & doors. The house is currently livable w/a small kitchen w/well-used apartment-sized appliances (main kitchen is partially roughed-in). Scroll through the photos & note the special stonework, framing, octagonal spaces, wide board floors, natural light, etc. While the property is being offered "AS IS", the 3 baths, appliances, Rinnai heaters, pellet stoves, on -demand propane Generator (c2020) & water heater are all believed to be functional. Only a 1 hour drive North to the Mt Washington Valley or South to Portsmouth.

| ROOM TYPE       | DIMENSIONS     | LEVEL | ROOM TYPE | DIMENSIONS | LEVEL |
|-----------------|----------------|-------|-----------|------------|-------|
| Kitchen         | 11 x 8         | 1     |           |            |       |
| Living/Dining   | 38' x 14'      | 1     |           |            |       |
| Family Room     | 35 ft Octagon  | 1     |           |            |       |
| Primary Bedroom | 15' x 13'      | 2     |           |            |       |
| Bedroom         | 30 x 14        | 2     |           |            |       |
| Den             | 13 ft "cupola" | 3     |           |            |       |
| Rec Room        | 20 x 14        | 1     |           |            |       |
| Bath - Full     | 9 x 8          | 1     |           |            |       |
| Bath - 3/4      | 9 x 8          | 1     |           |            |       |
| Bath - Full     | 9 x 8          | 2     |           |            |       |