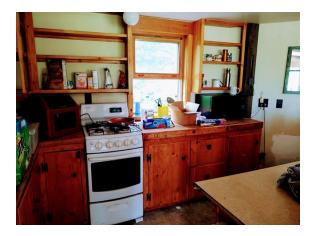

LAKES REGION of NH: Spacious craftsman-built c1986 3-Bath/2+Bedroom home offering complete PRIVACY in the middle of 32 rolling ACRES. Enjoy nearly all-day sun from the deck (with a glimpse of nearby Moose Mountain) or the terraced front lawn under a gorgeous shade tree over-looking your own pastures ...where Hereford cattle once grazed & are now frequented by wild turkeys, deer, etc. While the house can be described as a bit quirky and in need of more finish work and some repairs, it can also be described as attractive, charming, distinct & full of potential! It clearly fits its setting, appears to have been well-built with much on-site-harvested timber & the lot also offers unlimited Solar-energy potential. The semi-retired couple who loved it as their year-round home for the last 18 years, brought in electricity in 2004 and made several c2018-2021 improvements including all-metal roofing, vinyl shake siding, new skylights, 2 Rinnai heaters and many new windows & doors. The house is currently livable w/a small kitchen w/well-used apartment-sized appliances (main kitchen is partially roughed-in). Scroll through the photos & note the special stonework, framing, octagonal spaces, wide board floors, natural light, etc. While the property is being offered "AS IS", the 3 baths, appliances, Rinnai heaters, pellet stoves, on -demand propane Generator (c2020) & water heater are all believed to be functional. Only a 1 hour drive North to the Mt Washington Valley or South to Portsmouth.

| ROOM TYPE       | DIMENSIONS     | LEVEL | ROOM TYPE | DIMENSIONS | LEVEL |
|-----------------|----------------|-------|-----------|------------|-------|
| Kitchen         | 11 x 8         | 1     |           |            |       |
| Living/Dining   | 38' x 14'      | 1     |           |            |       |
| Family Room     | 35 ft Octagon  | 1     |           |            |       |
| Primary Bedroom | 15' x 13'      | 2     |           |            |       |
| Bedroom         | 30 x 14        | 2     |           |            |       |
| Den             | 13 ft "cupola" | 3     |           |            |       |
| Rec Room        | 20 x 14        | 1     |           |            |       |
| Bath - Full     | 9 x 8          | 1     |           |            |       |
| Bath - 3/4      | 9 x 8          | 1     |           |            |       |
| Bath - Full     | 9 x 8          | 2     |           |            |       |