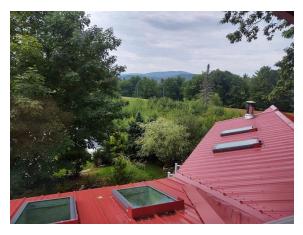

LAKES REGION of NH: Spacious craftsman-built c1986 3-Bath/2+Bedroom home offering complete PRIVACY in the middle of 32 rolling ACRES. Enjoy nearly all-day sun from the deck (with a glimpse of nearby Moose Mountain) or the terraced front lawn under a gorgeous shade tree over-looking your own pastures ...where Hereford cattle once grazed & are now frequented by wild turkeys, deer, etc. While the house can be described as a bit quirky and in need of more finish work and some repairs, it can also be described as attractive, charming, distinct & full of potential! It clearly fits its setting, appears to have been well-built with much on-site-harvested timber & the lot also offers unlimited Solar-energy potential. The semi-retired couple who loved it as their year-round home for the last 18 years, brought in electricity in 2004 and made several c2018-2021 improvements including all-metal roofing, vinyl shake siding, new skylights, 2 Rinnai heaters and many new windows & doors. The house is currently livable w/a small kitchen w/well-used apartment-sized appliances (main kitchen is partially roughed-in). Scroll through the photos & note the special stonework, framing, octagonal spaces, wide board floors, natural light, etc. While the property is being offered "AS IS", the 3 baths, appliances, Rinnai heaters, pellet stoves, on -demand propane Generator (c2020) & water heater are all believed to be functional. Only a 1 hour drive North to the Mt Washington Valley or South to Portsmouth.