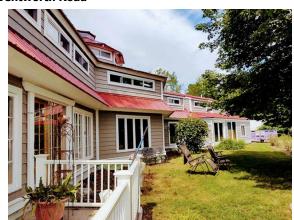

LAKES REGION of NH: Spacious craftsman-built c1986 3-Bath/2+Bedroom home offering complete PRIVACY in the middle of 32 rolling ACRES. Enjoy nearly all-day sun from the deck (with a glimpse of nearby Moose Mountain) or the terraced front lawn under a gorgeous shade tree over-looking your own pastures ...where Hereford cattle once grazed & are now frequented by wild turkeys, deer, etc. While the house can be described as a bit quirky and in need of more finish work and some repairs, it can also be described as attractive, charming, distinct & full of potential! It clearly fits its setting, appears to have been well-built with much on-site-harvested timber & the lot also offers unlimited Solar-energy potential. The semi-retired couple who loved it as their year-round home for the last 18 years, brought in electricity in 2004 and made several c2018-2021 improvements including all-metal roofing, vinyl shake siding, new skylights, 2 Rinnai heaters and many new windows & doors. The house is currently livable w/a small kitchen w/well-used apartment-sized appliances (main kitchen is partially roughed-in). Scroll through the photos & note the special stonework, framing, octagonal spaces, wide board floors, natural light, etc. While the property is being offered "AS IS", the 3 baths, appliances, Rinnai heaters, pellet stoves, on -demand propane Generator (c2020) & water heater are all believed to be functional. Only a 1 hour drive North to the Mt Washington Valley or South to Portsmouth.