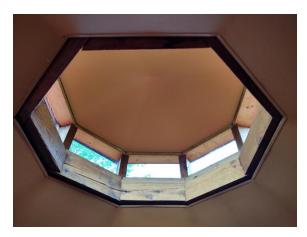

LAKES REGION of NH: Spacious craftsman-built c1986 3-Bath/2+Bedroom home offering complete PRIVACY in the middle of 32 rolling ACRES. Enjoy nearly all-day sun from the deck (with a glimpse of nearby Moose Mountain) or the terraced front lawn under a gorgeous shade tree over-looking your own pastures ...where Hereford cattle once grazed & are now frequented by wild turkeys, deer, etc. While the house can be described as a bit quirky and in need of more finish work and some repairs, it can also be described as attractive, charming, distinct & full of potential! It clearly fits its setting, appears to have been well-built with much on-site-harvested timber & the lot also offers unlimited Solar-energy potential. The semi-retired couple who loved it as their year-round home for the last 18 years, brought in electricity in 2004 and made several c2018-2021 improvements including all-metal roofing, vinyl shake siding, new skylights, 2 Rinnai heaters and many new windows & doors. The house is currently livable w/a small kitchen w/well-used apartment-sized appliances (main kitchen is partially roughed-in). Scroll through the photos & note the special stonework, framing, octagonal spaces, wide board floors, natural light, etc. While the property is being offered "AS IS", the 3 baths, appliances, Rinnai heaters, pellet stoves, on -demand propane Generator (c2020) & water heater are all believed to be functional. Only a 1 hour drive North to the Mt Washington Valley or South to Portsmouth.

| ROOM TYPE       | DIMENSIONS     | LEVEL | ROOM TYPE | DIMENSIONS | LEVEL |
|-----------------|----------------|-------|-----------|------------|-------|
| Kitchen         | 11 x 8         | 1     |           |            |       |
| Living/Dining   | 38' x 14'      | 1     |           |            |       |
| Family Room     | 35 ft Octagon  | 1     |           |            |       |
| Primary Bedroom | 15' x 13'      | 2     |           |            |       |
| Bedroom         | 30 x 14        | 2     |           |            |       |
| Den             | 13 ft "cupola" | 3     |           |            |       |
| Rec Room        | 20 x 14        | 1     |           |            |       |
| Bath - Full     | 9 x 8          | 1     |           |            |       |
| Bath - 3/4      | 9 x 8          | 1     |           |            |       |
| Bath - Full     | 9 x 8          | 2     |           |            |       |