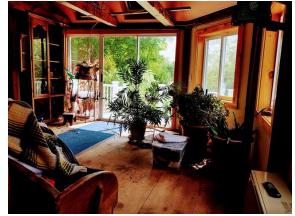

LAKES REGION of NH: Spacious craftsman-built c1986 3-Bath/2+Bedroom home offering complete PRIVACY in the middle of 32 rolling ACRES. Enjoy nearly all-day sun from the deck (with a glimpse of nearby Moose Mountain) or the terraced front lawn under a gorgeous shade tree over-looking your own pastures ...where Hereford cattle once grazed & are now frequented by wild turkeys, deer, etc. While the house can be described as a bit quirky and in need of more finish work and some repairs, it can also be described as attractive, charming, distinct & full of potential! It clearly fits its setting, appears to have been well-built with much on-site-harvested timber & the lot also offers unlimited Solar-energy potential. The semi-retired couple who loved it as their year-round home for the last 18 years, brought in electricity in 2004 and made several c2018-2021 improvements including all-metal roofing, vinyl shake siding, new skylights, 2 Rinnai heaters and many new windows & doors. The house is currently livable w/a small kitchen w/well-used apartment-sized appliances (main kitchen is partially roughed-in). Scroll through the photos & note the special stonework, framing, octagonal spaces, wide board floors, natural light, etc. While the property is being offered "AS IS", the 3 baths, appliances, Rinnai heaters, pellet stoves, on -demand propane Generator (c2020) & water heater are all believed to be functional. Only a 1 hour drive North to the Mt Washington Valley or South to Portsmouth.