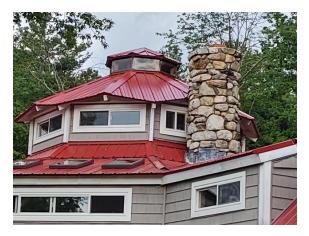

**Directions** Rte 16 to Rte 109E in Wakefield. Go 5 mi. to 3rd mailbox (#576) on R just before the Wolfeboro Town Line (8 mi. from Wolfeboro's historic Downtown on Lake Winnipesaukee). Drive up gravel (steep at first) driveway & through rolling pastures to red-roofed home on L, surrounded by the 32 Acres.

LAKES REGION of NH: Spacious craftsman-built c1986 3-Bath/2+Bedroom home offering complete PRIVACY in the middle of 32 rolling ACRES. Enjoy nearly all-day sun from the deck (with a glimpse of nearby Moose Mountain) or the terraced front lawn under a gorgeous shade tree over-looking your own pastures ...where Hereford cattle once grazed & are now frequented by wild turkeys, deer, etc. While the house can be described as a bit quirky and in need of more finish work and some repairs, it can also be described as attractive, charming, distinct & full of potential! It clearly fits its setting, appears to have been well-built with much on-site-harvested timber & the lot also offers unlimited Solar-energy potential. The semi-retired couple who loved it as their year-round home for the last 18 years, brought in electricity in 2004 and made several c2018-2021 improvements including all-metal roofing, vinyl shake siding, new skylights, 2 Rinnai heaters and many new windows & doors. The house is currently livable w/a small kitchen w/well-used apartment-sized appliances (main kitchen is partially roughed-in). Scroll through the photos & note the special stonework, framing, octagonal spaces, wide board floors, natural light, etc. While the property is being offered "AS IS", the 3 baths, appliances, Rinnai heaters, pellet stoves, on -demand propane Generator (c2020) & water heater are all believed to be functional. Only a 1 hour drive North to the Mt Washington Valley or South to Portsmouth.

| STRUCTURE                   |                                         |                          |                  |  |  |
|-----------------------------|-----------------------------------------|--------------------------|------------------|--|--|
|                             |                                         | Footprint                | see Tax Card     |  |  |
| <b>Construction Status</b>  | Existing                                | SqFt-Apx Fin AG/Source   | 3,900 / Assessor |  |  |
| Construction                | Post and Beam, Timber Frame, Wood Frame | SqFt-Apx Fin BG/Source   | 0 /              |  |  |
| Foundation                  | Post/Piers, Slab - Concrete             | SqFt-Apx Unfn AG/Source  | 184 / Assessor   |  |  |
| Exterior                    | Shake, Vinyl                            | SqFt-Apx Unfn BG/Source  | 0 /              |  |  |
| Roof                        | Metal                                   | SqFt-Apx Tot Below Grade |                  |  |  |
| Basement/Access Type        | No /                                    | SqFt-Apx Total Finished  | 3,900            |  |  |
| <b>Basement Description</b> |                                         | SqFt-Apx Total           | 4,084            |  |  |
|                             |                                         | Mobile Make/Model        | /                |  |  |
| Garage/Capacity             | No / 0                                  | Mobile Serial Number     |                  |  |  |
| Garage Type                 | Other                                   | Mobile Anchor            |                  |  |  |
| Garage Description          |                                         | Units Per Building       |                  |  |  |