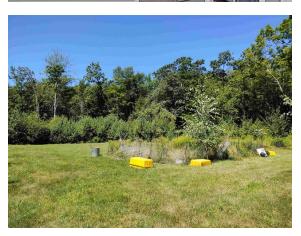

**Directions** Rte 16 to Rte 109E in Wakefield. Go 5 mi. to 3rd mailbox (#576) on R just before the Wolfeboro Town Line (8 mi. from Wolfeboro's historic Downtown on Lake Winnipesaukee). Drive up gravel (steep at first) driveway & through rolling pastures to red-roofed home on L, surrounded by the 32 Acres.

LAKES REGION of NH: Spacious craftsman-built c1986 3-Bath/2+Bedroom home offering complete PRIVACY in the middle of 32 rolling ACRES. Enjoy nearly all-day sun from the deck (with a glimpse of nearby Moose Mountain) or the terraced front lawn under a gorgeous shade tree over-looking your own pastures ...where Hereford cattle once grazed & are now frequented by wild turkeys, deer, etc. While the house can be described as a bit quirky and in need of more finish work and some repairs, it can also be described as attractive, charming, distinct & full of potential! It clearly fits its setting, appears to have been well-built with much on-site-harvested timber & the lot also offers unlimited Solar-energy potential. The semi-retired couple who loved it as their year-round home for the last 18 years, brought in electricity in 2004 and made several c2018-2021 improvements including all-metal roofing, vinyl shake siding, new skylights, 2 Rinnai heaters and many new windows & doors. The house is currently livable w/a small kitchen w/well-used apartment-sized appliances (main kitchen is partially roughed-in). Scroll through the photos & note the special stonework, framing, octagonal spaces, wide board floors, natural light, etc. While the property is being offered "AS IS", the 3 baths, appliances, Rinnai heaters, pellet stoves, on -demand propane Generator (c2020) & water heater are all believed to be functional. Only a 1 hour drive North to the Mt Washington Valley or South to Portsmouth.