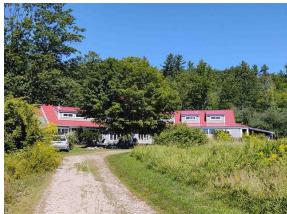

**Directions** Rte 16 to Rte 109E in Wakefield. Go 5 mi. to 3rd mailbox (#576) on R just before the Wolfeboro Town Line (8 mi. from Wolfeboro's historic Downtown on Lake Winnipesaukee). Drive up gravel (steep at first) driveway & through rolling pastures to red-roofed home on L, surrounded by the 32 Acres.

LAKES REGION of NH: Spacious craftsman-built c1986 3-Bath/2+Bedroom home offering complete PRIVACY in the middle of 32 rolling ACRES. Enjoy nearly all-day sun from the deck (with a glimpse of nearby Moose Mountain) or the terraced front lawn under a gorgeous shade tree over-looking your own pastures ...where Hereford cattle once grazed & are now frequented by wild turkeys, deer, etc. While the house can be described as a bit quirky and in need of more finish work and some repairs, it can also be described as attractive, charming, distinct & full of potential! It clearly fits its setting, appears to have been well-built with much on-site-harvested timber & the lot also offers unlimited Solar-energy potential. The semi-retired couple who loved it as their year-round home for the last 18 years, brought in electricity in 2004 and made several c2018-2021 improvements including all-metal roofing, vinyl shake siding, new skylights, 2 Rinnai heaters and many new windows & doors. The house is currently livable w/a small kitchen w/well-used apartment-sized appliances (main kitchen is partially roughed-in). Scroll through the photos & note the special stonework, framing, octagonal spaces, wide board floors, natural light, etc. While the property is being offered "AS IS", the 3 baths, appliances, Rinnai heaters, pellet stoves, on -demand propane Generator (c2020) & water heater are all believed to be functional. Only a 1 hour drive North to the Mt Washington Valley or South to Portsmouth.