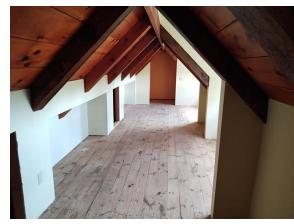

LAKES REGION of NH: Spacious craftsman-built c1986 3-Bath/2+Bedroom home offering complete PRIVACY in the middle of 32 rolling ACRES. Enjoy nearly all-day sun from the deck (with a glimpse of nearby Moose Mountain) or the terraced front lawn under a gorgeous shade tree over-looking your own pastures ...where Hereford cattle once grazed & are now frequented by wild turkeys, deer, etc. While the house can be described as a bit quirky and in need of more finish work and some repairs, it can also be described as attractive, charming, distinct & full of potential! It clearly fits its setting, appears to have been well-built with much on-site-harvested timber & the lot also offers unlimited Solar-energy potential. The semi-retired couple who loved it as their year-round home for the last 18 years, brought in electricity in 2004 and made several c2018-2021 improvements including all-metal roofing, vinyl shake siding, new skylights, 2 Rinnai heaters and many new windows & doors. The house is currently livable w/a small kitchen w/well-used apartment-sized appliances (main kitchen is partially roughed-in). Scroll through the photos & note the special stonework, framing, octagonal spaces, wide board floors, natural light, etc. While the property is being offered "AS IS", the 3 baths, appliances, Rinnai heaters, pellet stoves, on -demand propane Generator (c2020) & water heater are all believed to be functional. Only a 1 hour drive North to the Mt Washington Valley or South to Portsmouth.