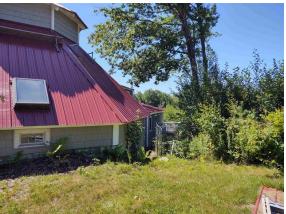

LAKES REGION of NH: Spacious craftsman-built c1986 3-Bath/2+Bedroom home offering complete PRIVACY in the middle of 32 rolling ACRES. Enjoy nearly all-day sun from the deck (with a glimpse of nearby Moose Mountain) or the terraced front lawn under a gorgeous shade tree over-looking your own pastures ...where Hereford cattle once grazed & are now frequented by wild turkeys, deer, etc. While the house can be described as a bit quirky and in need of more finish work and some repairs, it can also be described as attractive, charming, distinct & full of potential! It clearly fits its setting, appears to have been well-built with much on-site-harvested timber & the lot also offers unlimited Solar-energy potential. The semi-retired couple who loved it as their year-round home for the last 18 years, brought in electricity in 2004 and made several c2018-2021 improvements including all-metal roofing, vinyl shake siding, new skylights, 2 Rinnai heaters and many new windows & doors. The house is currently livable w/a small kitchen w/well-used apartment-sized appliances (main kitchen is partially roughed-in). Scroll through the photos & note the special stonework, framing, octagonal spaces, wide board floors, natural light, etc. While the property is being offered "AS IS", the 3 baths, appliances, Rinnai heaters, pellet stoves, on -demand propane Generator (c2020) & water heater are all believed to be functional. Only a 1 hour drive North to the Mt Washington Valley or South to Portsmouth.

| STRUCTURE                   |                                         |                          |                  |  |  |
|-----------------------------|-----------------------------------------|--------------------------|------------------|--|--|
|                             |                                         | Footprint                | see Tax Card     |  |  |
| <b>Construction Status</b>  | Existing                                | SqFt-Apx Fin AG/Source   | 3,900 / Assessor |  |  |
| Construction                | Post and Beam, Timber Frame, Wood Frame | SqFt-Apx Fin BG/Source   | 0 /              |  |  |
| Foundation                  | Post/Piers, Slab - Concrete             | SqFt-Apx Unfn AG/Source  | 184 / Assessor   |  |  |
| Exterior                    | Shake, Vinyl                            | SqFt-Apx Unfn BG/Source  | 0 /              |  |  |
| Roof                        | Metal                                   | SqFt-Apx Tot Below Grade |                  |  |  |
| Basement/Access Type        | No /                                    | SqFt-Apx Total Finished  | 3,900            |  |  |
| <b>Basement Description</b> |                                         | SqFt-Apx Total           | 4,084            |  |  |
|                             |                                         | Mobile Make/Model        | /                |  |  |
| Garage/Capacity             | No / 0                                  | Mobile Serial Number     |                  |  |  |
| Garage Type                 | Other                                   | Mobile Anchor            |                  |  |  |
| Garage Description          |                                         | Units Per Building       |                  |  |  |