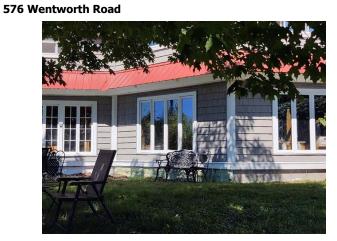

**Directions** Rte 16 to Rte 109E in Wakefield. Go 5 mi. to 3rd mailbox (#576) on R just before the Wolfeboro Town Line (8 mi. from Wolfeboro's historic Downtown on Lake Winnipesaukee). Drive up gravel (steep at first) driveway & through rolling pastures to red-roofed home on L, surrounded by the 32 Acres.

LAKES REGION of NH: Spacious craftsman-built c1986 3-Bath/2+Bedroom home offering complete PRIVACY in the middle of 32 rolling ACRES. Enjoy nearly all-day sun from the deck (with a glimpse of nearby Moose Mountain) or the terraced front lawn under a gorgeous shade tree over-looking your own pastures ...where Hereford cattle once grazed & are now frequented by wild turkeys, deer, etc. While the house can be described as a bit quirky and in need of more finish work and some repairs, it can also be described as attractive, charming, distinct & full of potential! It clearly fits its setting, appears to have been well-built with much on-site-harvested timber & the lot also offers unlimited Solar-energy potential. The semi-retired couple who loved it as their year-round home for the last 18 years, brought in electricity in 2004 and made several c2018-2021 improvements including all-metal roofing, vinyl shake siding, new skylights, 2 Rinnai heaters and many new windows & doors. The house is currently livable w/a small kitchen w/well-used apartment-sized appliances (main kitchen is partially roughed-in). Scroll through the photos & note the special stonework, framing, octagonal spaces, wide board floors, natural light, etc. While the property is being offered "AS IS", the 3 baths, appliances, Rinnai heaters, pellet stoves, on -demand propane Generator (c2020) & water heater are all believed to be functional. Only a 1 hour drive North to the Mt Washington Valley or South to Portsmouth.