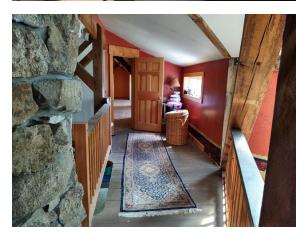

LAKES REGION of NH: Spacious craftsman-built c1986 3-Bath/2+Bedroom home offering complete PRIVACY in the middle of 32 rolling ACRES. Enjoy nearly all-day sun from the deck (with a glimpse of nearby Moose Mountain) or the terraced front lawn under a gorgeous shade tree over-looking your own pastures ...where Hereford cattle once grazed & are now frequented by wild turkeys, deer, etc. While the house can be described as a bit quirky and in need of more finish work and some repairs, it can also be described as attractive, charming, distinct & full of potential! It clearly fits its setting, appears to have been well-built with much on-site-harvested timber & the lot also offers unlimited Solar-energy potential. The semi-retired couple who loved it as their year-round home for the last 18 years, brought in electricity in 2004 and made several c2018-2021 improvements including all-metal roofing, vinyl shake siding, new skylights, 2 Rinnai heaters and many new windows & doors. The house is currently livable w/a small kitchen w/well-used apartment-sized appliances (main kitchen is partially roughed-in). Scroll through the photos & note the special stonework, framing, octagonal spaces, wide board floors, natural light, etc. While the property is being offered "AS IS", the 3 baths, appliances, Rinnai heaters, pellet stoves, on -demand propane Generator (c2020) & water heater are all believed to be functional. Only a 1 hour drive North to the Mt Washington Valley or South to Portsmouth.