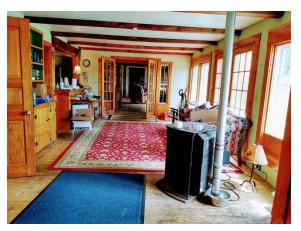

LAKES REGION of NH: Spacious craftsman-built c1986 3-Bath/2+Bedroom home offering complete PRIVACY in the middle of 32 rolling ACRES. Enjoy nearly all-day sun from the deck (with a glimpse of nearby Moose Mountain) or the terraced front lawn under a gorgeous shade tree over-looking your own pastures ...where Hereford cattle once grazed & are now frequented by wild turkeys, deer, etc. While the house can be described as a bit quirky and in need of more finish work and some repairs, it can also be described as attractive, charming, distinct & full of potential! It clearly fits its setting, appears to have been well-built with much on-site-harvested timber & the lot also offers unlimited Solar-energy potential. The semi-retired couple who loved it as their year-round home for the last 18 years, brought in electricity in 2004 and made several c2018-2021 improvements including all-metal roofing, vinyl shake siding, new skylights, 2 Rinnai heaters and many new windows & doors. The house is currently livable w/a small kitchen w/well-used apartment-sized appliances (main kitchen is partially roughed-in). Scroll through the photos & note the special stonework, framing, octagonal spaces, wide board floors, natural light, etc. While the property is being offered "AS IS", the 3 baths, appliances, Rinnai heaters, pellet stoves, on -demand propane Generator (c2020) & water heater are all believed to be functional. Only a 1 hour drive North to the Mt Washington Valley or South to Portsmouth.