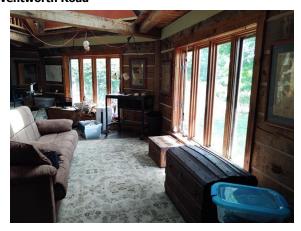

LAKES REGION of NH: Spacious craftsman-built c1986 3-Bath/2+Bedroom home offering complete PRIVACY in the middle of 32 rolling ACRES. Enjoy nearly all-day sun from the deck (with a glimpse of nearby Moose Mountain) or the terraced front lawn under a gorgeous shade tree over-looking your own pastures ...where Hereford cattle once grazed & are now frequented by wild turkeys, deer, etc. While the house can be described as a bit quirky and in need of more finish work and some repairs, it can also be described as attractive, charming, distinct & full of potential! It clearly fits its setting, appears to have been well-built with much on-site-harvested timber & the lot also offers unlimited Solar-energy potential. The semi-retired couple who loved it as their year-round home for the last 18 years, brought in electricity in 2004 and made several c2018-2021 improvements including all-metal roofing, vinyl shake siding, new skylights, 2 Rinnai heaters and many new windows & doors. The house is currently livable w/a small kitchen w/well-used apartment-sized appliances (main kitchen is partially roughed-in). Scroll through the photos & note the special stonework, framing, octagonal spaces, wide board floors, natural light, etc. While the property is being offered "AS IS", the 3 baths, appliances, Rinnai heaters, pellet stoves, on -demand propane Generator (c2020) & water heater are all believed to be functional. Only a 1 hour drive North to the Mt Washington Valley or South to Portsmouth.