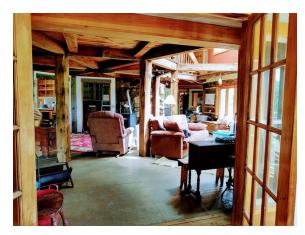

LAKES REGION of NH: Spacious craftsman-built c1986 3-Bath/2+Bedroom home offering complete PRIVACY in the middle of 32 rolling ACRES. Enjoy nearly all-day sun from the deck (with a glimpse of nearby Moose Mountain) or the terraced front lawn under a gorgeous shade tree over-looking your own pastures ...where Hereford cattle once grazed & are now frequented by wild turkeys, deer, etc. While the house can be described as a bit quirky and in need of more finish work and some repairs, it can also be described as attractive, charming, distinct & full of potential! It clearly fits its setting, appears to have been well-built with much on-site-harvested timber & the lot also offers unlimited Solar-energy potential. The semi-retired couple who loved it as their year-round home for the last 18 years, brought in electricity in 2004 and made several c2018-2021 improvements including all-metal roofing, vinyl shake siding, new skylights, 2 Rinnai heaters and many new windows & doors. The house is currently livable w/a small kitchen w/well-used apartment-sized appliances (main kitchen is partially roughed-in). Scroll through the photos & note the special stonework, framing, octagonal spaces, wide board floors, natural light, etc. While the property is being offered "AS IS", the 3 baths, appliances, Rinnai heaters, pellet stoves, on -demand propane Generator (c2020) & water heater are all believed to be functional. Only a 1 hour drive North to the Mt Washington Valley or South to Portsmouth.