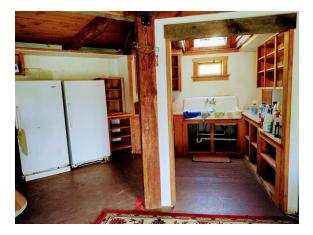

LAKES REGION of NH: Spacious craftsman-built c1986 3-Bath/2+Bedroom home offering complete PRIVACY in the middle of 32 rolling ACRES. Enjoy nearly all-day sun from the deck (with a glimpse of nearby Moose Mountain) or the terraced front lawn under a gorgeous shade tree over-looking your own pastures ...where Hereford cattle once grazed & are now frequented by wild turkeys, deer, etc. While the house can be described as a bit quirky and in need of more finish work and some repairs, it can also be described as attractive, charming, distinct & full of potential! It clearly fits its setting, appears to have been well-built with much on-site-harvested timber & the lot also offers unlimited Solar-energy potential. The semi-retired couple who loved it as their year-round home for the last 18 years, brought in electricity in 2004 and made several c2018-2021 improvements including all-metal roofing, vinyl shake siding, new skylights, 2 Rinnai heaters and many new windows & doors. The house is currently livable w/a small kitchen w/well-used apartment-sized appliances (main kitchen is partially roughed-in). Scroll through the photos & note the special stonework, framing, octagonal spaces, wide board floors, natural light, etc. While the property is being offered "AS IS", the 3 baths, appliances, Rinnai heaters, pellet stoves, on -demand propane Generator (c2020) & water heater are all believed to be functional. Only a 1 hour drive North to the Mt Washington Valley or South to Portsmouth.

| ROOM TYPE       | DIMENSIONS     | LEVEL | ROOM TYPE | DIMENSIONS | LEVEL |
|-----------------|----------------|-------|-----------|------------|-------|
| Kitchen         | 11 x 8         | 1     |           |            |       |
| Living/Dining   | 38' x 14'      | 1     |           |            |       |
| Family Room     | 35 ft Octagon  | 1     |           |            |       |
| Primary Bedroom | 15' x 13'      | 2     |           |            |       |
| Bedroom         | 30 x 14        | 2     |           |            |       |
| Den             | 13 ft "cupola" | 3     |           |            |       |
| Rec Room        | 20 x 14        | 1     |           |            |       |
| Bath - Full     | 9 x 8          | 1     |           |            |       |
| Bath - 3/4      | 9 x 8          | 1     |           |            |       |
| Bath - Full     | 9 x 8          | 2     |           |            |       |