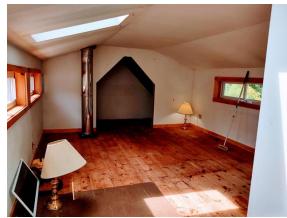

LAKES REGION of NH: Spacious craftsman-built c1986 3-Bath/2+Bedroom home offering complete PRIVACY in the middle of 32 rolling ACRES. Enjoy nearly all-day sun from the deck (with a glimpse of nearby Moose Mountain) or the terraced front lawn under a gorgeous shade tree over-looking your own pastures ...where Hereford cattle once grazed & are now frequented by wild turkeys, deer, etc. While the house can be described as a bit quirky and in need of more finish work and some repairs, it can also be described as attractive, charming, distinct & full of potential! It clearly fits its setting, appears to have been well-built with much on-site-harvested timber & the lot also offers unlimited Solar-energy potential. The semi-retired couple who loved it as their year-round home for the last 18 years, brought in electricity in 2004 and made several c2018-2021 improvements including all-metal roofing, vinyl shake siding, new skylights, 2 Rinnai heaters and many new windows & doors. The house is currently livable w/a small kitchen w/well-used apartment-sized appliances (main kitchen is partially roughed-in). Scroll through the photos & note the special stonework, framing, octagonal spaces, wide board floors, natural light, etc. While the property is being offered "AS IS", the 3 baths, appliances, Rinnai heaters, pellet stoves, on -demand propane Generator (c2020) & water heater are all believed to be functional. Only a 1 hour drive North to the Mt Washington Valley or South to Portsmouth.