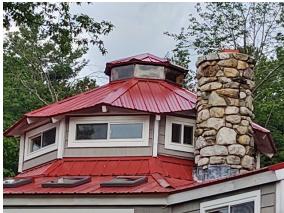

LAKES REGION of NH: Spacious craftsman-built c1986 3-Bath/2+Bedroom home offering complete PRIVACY in the middle of 32 rolling ACRES. Enjoy nearly all-day sun from the deck (with a glimpse of nearby Moose Mountain) or the terraced front lawn under a gorgeous shade tree over-looking your own pastures ...where Hereford cattle once grazed & are now frequented by wild turkeys, deer, etc. While the house can be described as a bit quirky and in need of more finish work and some repairs, it can also be described as attractive, charming, distinct & full of potential! It clearly fits its setting, appears to have been well-built with much on-site-harvested timber & the lot also offers unlimited Solar-energy potential. The semi-retired couple who loved it as their year-round home for the last 18 years, brought in electricity in 2004 and made several c2018-2021 improvements including all-metal roofing, vinyl shake siding, new skylights, 2 Rinnai heaters and many new windows & doors. The house is currently livable w/a small kitchen w/well-used apartment-sized appliances (main kitchen is partially roughed-in). Scroll through the photos & note the special stonework, framing, octagonal spaces, wide board floors, natural light, etc. While the property is being offered "AS IS", the 3 baths, appliances, Rinnai heaters, pellet stoves, on -demand propane Generator (c2020) & water heater are all believed to be functional. Only a 1 hour drive North to the Mt Washington Valley or South to Portsmouth.